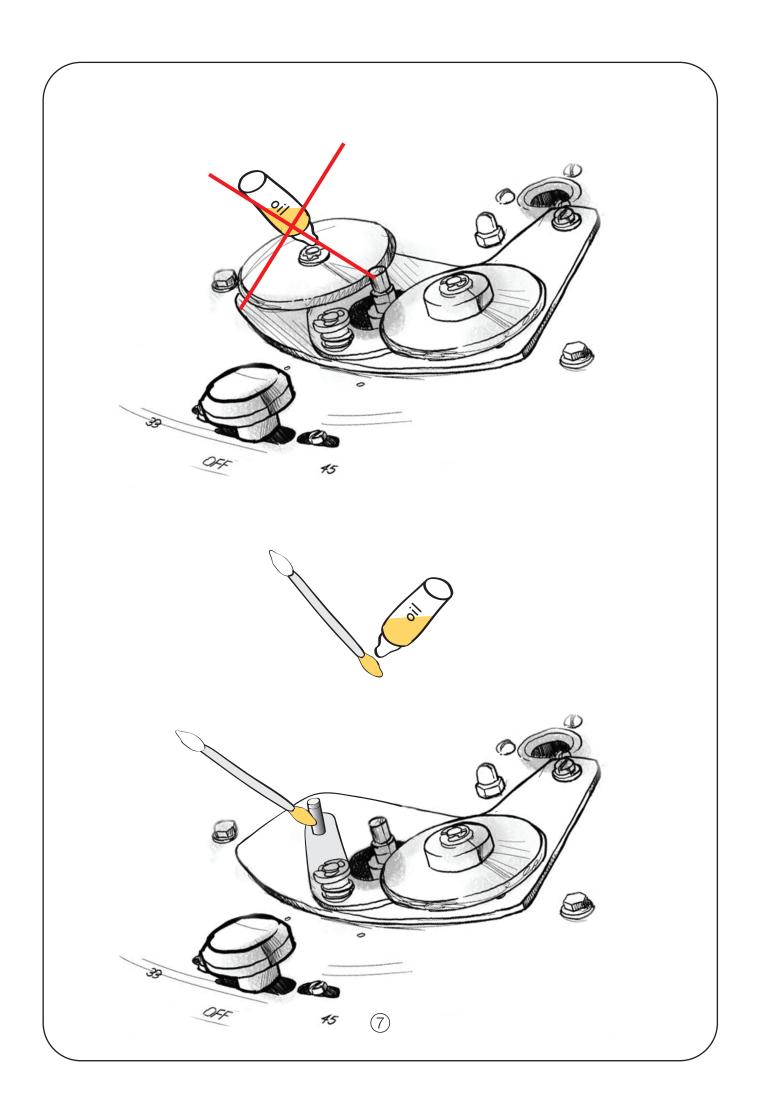

# IMPORTANT

It is recommended to turn on the TT at least 20 minutes before starting to listen to music. This will allow you to get a better listening of your vinyls. It is also advised not to switch off the TT every time the vinyl is changed. You can change the vinyl, while the TT is rotating. In order to achieve greater reproduction quality.