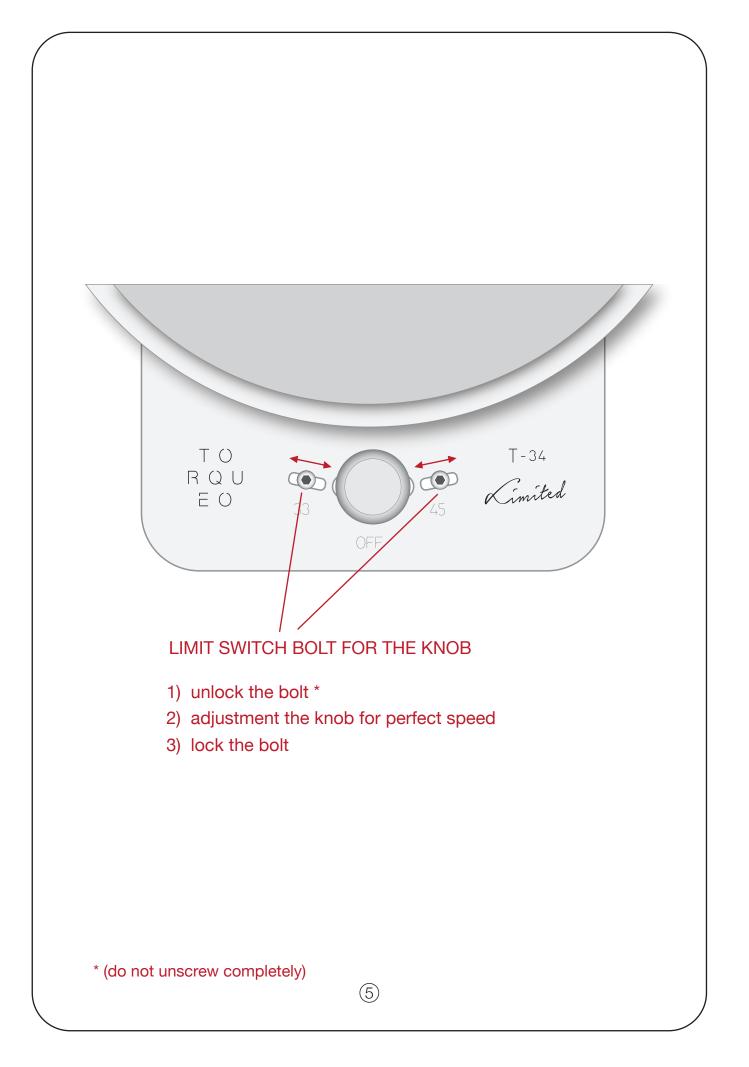

# IMPORTANT

It is recommended to turn on the TT at least 20 minutes before starting to listen to music. This will allow you to get a better listening of your vinyls. It is also advised not to switch off the TT every time the vinyl is changed. You can change the vinyl, while the TT is rotating. In order to achieve greater reproduction quality.













#### ABOUT US

We started developing a pulley operated record player for personal use,

since those produced in the past didn't fully satisfy our requirements.

Once completed the study of mechanical systems and materials able to satisfy our expectations,

we started the design phase of high precision mechanisms and a Plinth able to exalt the pulley system

reproduction quality and to host any arm of new or old production.

Each Torqueo record player is a unique piece; this allows us to pay careful attention

to the finishing and precise tuning of the mechanism.

We are glad because our daily job is also our passion.

We try to satisfy ourselves looking for the music's soul and enjoying the process.

Music has always been a reward of our job.

#### OUR PHILOSOPHY

The philosophy of