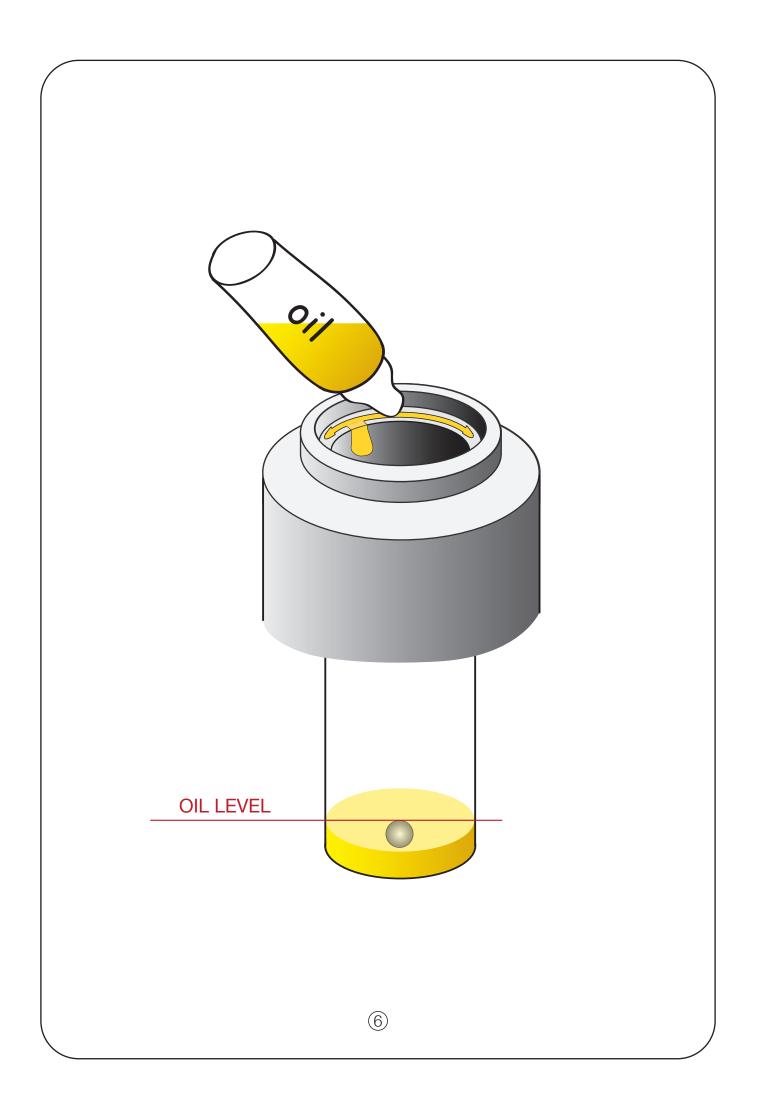

# IMPORTANT

It is recommended to turn on the TT at least 20 minutes before starting to listen to music. This will allow you to get a better listening of your vinyls. It is also advised not to switch off the TT every time the vinyl is changed. You can change the vinyl, while the TT is rotating. In order to achieve greater reproduction quality.