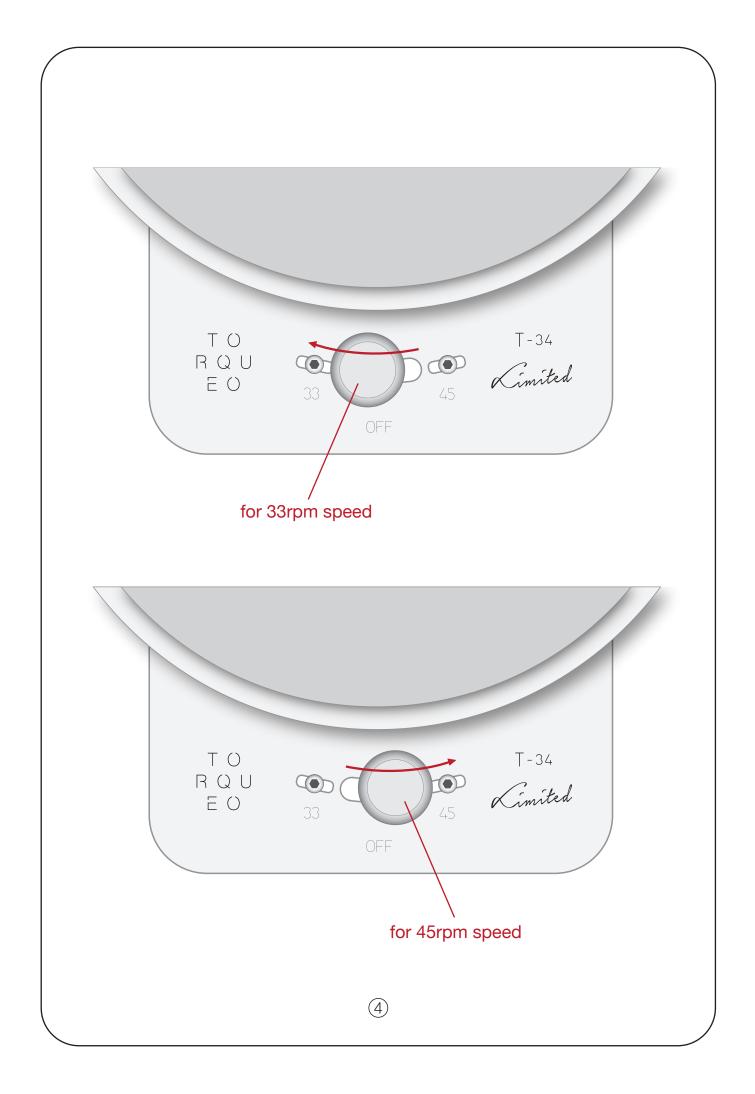

# IMPORTANT

It is recommended to turn on the TT at least 20 minutes before starting to listen to music. This will allow you to get a better listening of your vinyls. It is also advised not to switch off the TT every time the vinyl is changed. You can change the vinyl, while the TT is rotating. In order to achieve greater reproduction quality.













#### ABOUT US

We started developing a pulley operated record player for personal use,

since those produced in the past didn't fully satisfy our requirements.

Once completed the study of mechanical systems and materials able to satisfy our expectations,

we started the design phase of high precision mechanisms and a Plinth able to exalt the pulley system

reproduction quality and to host any arm of new or old production.

Each Torqueo record player is a unique piece; this allows us to pay careful attention

to the finishing and precise tuning of the mechanism.

We are glad because our daily job is also our passion.

We try to satisfy ourselves looking for the music's soul and enjoying the process.

Music has always been a reward of our job.

#### OUR PHILOSOPHY

The philosophy