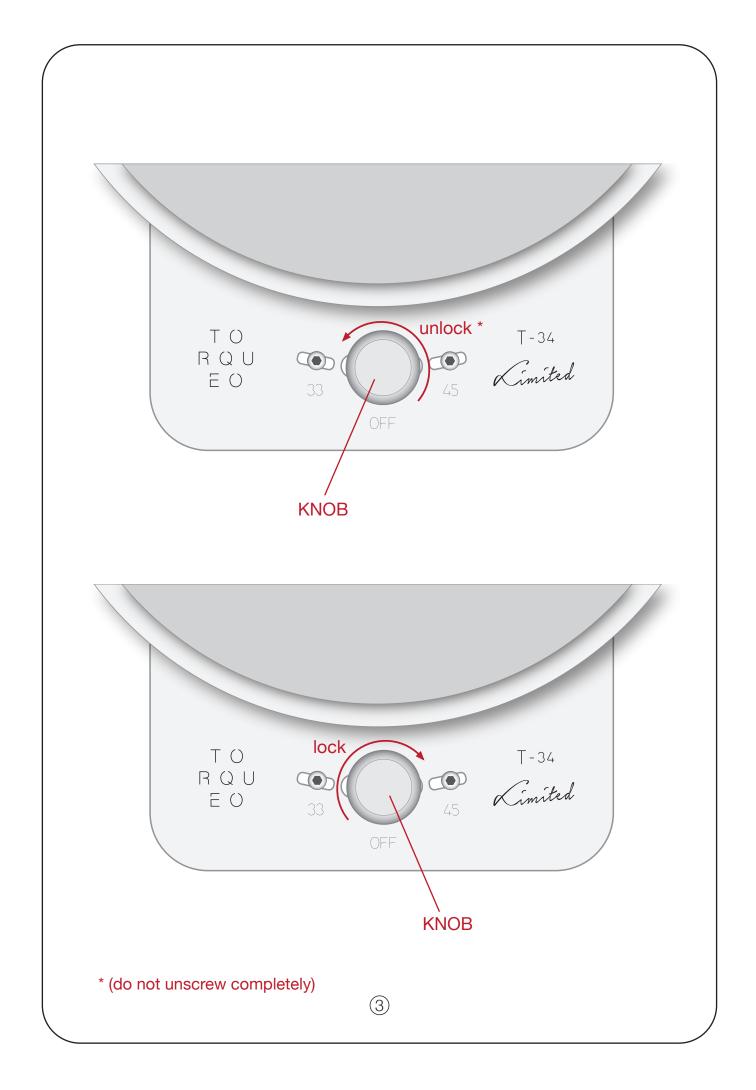

# IMPORTANT

It is recommended to turn on the TT at least 20 minutes before starting to listen to music. This will allow you to get a better listening of your vinyls. It is also advised not to switch off the TT every time the vinyl is changed. You can change the vinyl, while the TT is rotating. In order to achieve greater reproduction quality.













#### ABOUT US

We started developing a pulley operated record player for personal use,

since those produced in the past didn't fully satisfy our requirements.

Once completed the study of mechanical systems and materials able to satisfy our expectations,

we started the design phase of high precision mechanisms and a Plinth able to exalt the pulley system

reproduction quality and to host any arm of new or old production.

Each Torqueo record player is a unique piece; this allows us to pay careful attention

to the finishing and precise tuning of the mechanism.

We are glad because our daily job is also our passion.

We try to satisfy ourselves looking for the music's soul and enjoying the process.

Music has always been a reward of our job.

#### OUR PHILOSOPHY

The philosoph